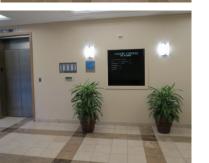

#### **IMAGE OVERHAUL**

BEFORE AFTER

- Implemented low-cost, high-impact renovations in the lobby including painting, flooring, feature walls, furniture, lighting and artwork.
- The elevator cabs were modernized and brightened.
- The exterior repainting increased freeway visibility.
- Replaced the monument sign located at the entrance of the project.
- High-end renovations immediately gave Merge an appearance that was reflective of its competitive set.