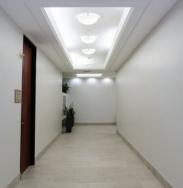

#### **IMAGE OVERHAUL**

BEFORE AFTER

- Implemented low-cost, high-impact renovations in the lobby including painting, flooring, feature walls, furniture, lighting and artwork.
- The elevator cabs were modernized and brightened.
- The exterior repainting increased freeway visibility.
- Replaced the monument sign located at the entrance of the project.
- High-end renovations immediately gave Merge an appearance that was reflective of its competitive set.