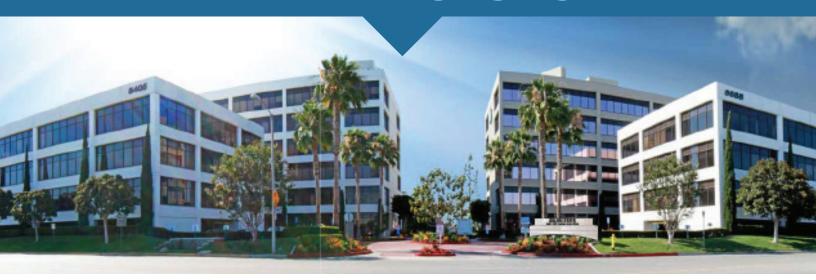

## INVESCO

STREAM TAKES AN UNDERPERFORMING 132,161 SF ASSET WITH PRIME SIGNAGE OPPORTUNITIES IN WEST COUNTY AND COMPLETES 47,212 SF OF NEW LEASING IN 90 DAYS, INCREASING OCCUPANCY TO 84%.

**2018** 84% LEASED\* \*through January 2018 STREAM RECOMMENDS LOW-COST, HIGH-IMPACT RENOVATIONS, AND REPOSITIONS/REBRANDS THE PROPERTY.