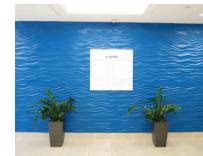

#### **IMAGE OVERHAUL**

BEFORE AFTER

- Implemented low-cost, high-impact renovations in the lobby including painting, flooring, feature walls, furniture, lighting and artwork.
- The elevator cabs were modernized and brightened.
- The exterior repainting increased freeway visibility.
- Replaced the monument sign located at the entrance of the project.
- High-end renovations immediately gave Merge an appearance that was reflective of its competitive set.

#### REPOSITIONING CAMPAIGN

BEFORE AFTER