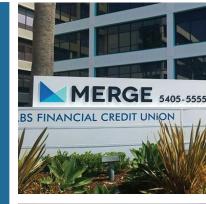

#### **IMAGE OVERHAUL**

BEFORE AFTER

- Implemented low-cost, high-impact renovations in the lobby including painting, flooring, feature walls, furniture, lighting and artwork.
- The elevator cabs were modernized and brightened.
- The exterior repainting increased freeway visibility.
- Replaced the monument sign located at the entrance of the project.
- High-end renovations immediately gave Merge an appearance that was reflective of its competitive set.

#### REPOSITIONING CAMPAIGN

BEFORE AFTER